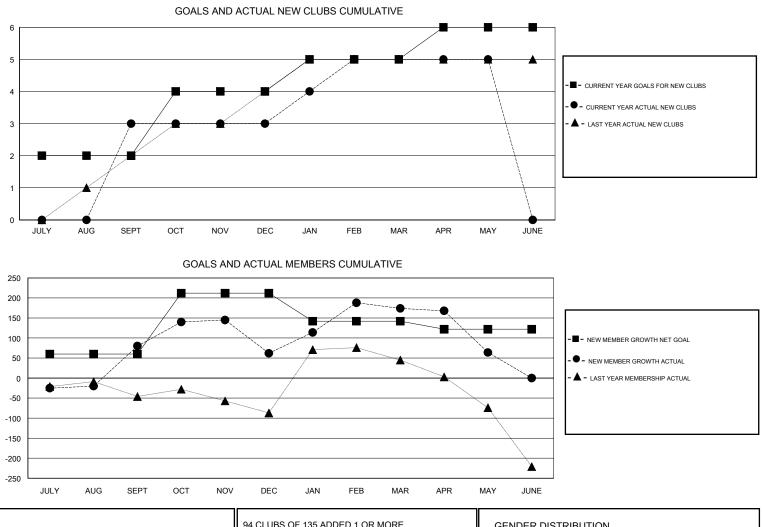

## GMT: ER GURUNATHAN

| GMT: ER GU            | JRUNATHAN     | I         | OCATION INDIA |                       |                                                                |                                                              | GMT CA                                             |  |
|-----------------------|---------------|-----------|---------------|-----------------------|----------------------------------------------------------------|--------------------------------------------------------------|----------------------------------------------------|--|
|                       | Club          | s         |               | Members               |                                                                |                                                              |                                                    |  |
| RESULTS FOR 2016-2017 |               |           |               | RESULTS FOR 2016-2017 |                                                                |                                                              |                                                    |  |
| QUARTER               | NEW CLUB GOAL | NEW CLUBS | DROPPED CLUBS | QUARTER               | NEW MEMBER GROWTH<br>NET GOAL (not reinstated<br>or transfers) | NEW MEMBER<br>GROWTH ACTUAL (not<br>reinstated or transfers) | DROPPED<br>MEMBERS ACTUAL<br>(including transfers) |  |
| JULY/AUG/SEPT         | 2             | 3         | 0             | JULY/AUG/SEPT         | 60                                                             | 191                                                          | 111                                                |  |
| OCT/NOV/DEC           | 2             | 0         | 3             | OCT/NOV/DEC           | 152                                                            | 120                                                          | 138                                                |  |
| JAN/FEB/MAR           | 1             | 2         | 0             | JAN/FEB/MAR           | -70                                                            | 170                                                          | 58                                                 |  |
| APR/MAY/JUNE          | 1             | 0         | 1             | APR/MAY/JUNE          | -20                                                            | 45                                                           | 155                                                |  |

| DROPPED CLUBS: 4 |     | 94 CLUBS OF 135 ADDED 1 OR MORE<br>NEW MEMBERS | GENDER DISTRIBUTION        |                |       |
|------------------|-----|------------------------------------------------|----------------------------|----------------|-------|
|                  |     |                                                | MALE                       | 3,856 (85.50%) |       |
|                  |     |                                                | FEMALE                     | 654 (14.50%)   |       |
| DROPPED MEMBERS  |     |                                                |                            |                |       |
| DECEASED         | 19  | CLICK HERE FOR CUMULATIVE                      | TOTAL FAMILY UNIT MEMBERS  |                | 1,184 |
| CLUB CANCELLED   | 95  | MEMBERSHIP DATA                                | FAMILY MEMBERS PAYING HALF |                | 617   |
| OTHER            | 348 |                                                |                            |                | 017   |
| TOTAL            | 462 |                                                |                            |                |       |